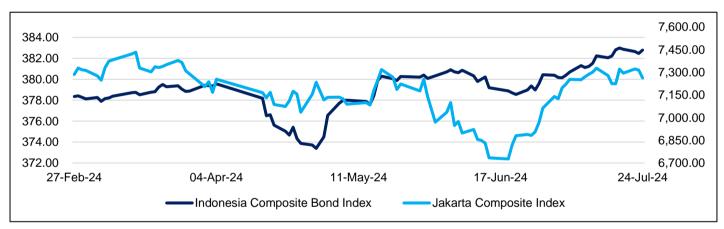

**Exhibit 4: Indonesia Government Bond Yield Curve** 

Source: PHEI and Binaartha

Exhibit 5: Indonesia Composite Bond Index vs Indeks Harga Saham Gabungan (Jakarta Composite Index)

Source: PHEI, Bloomberg and Binaartha