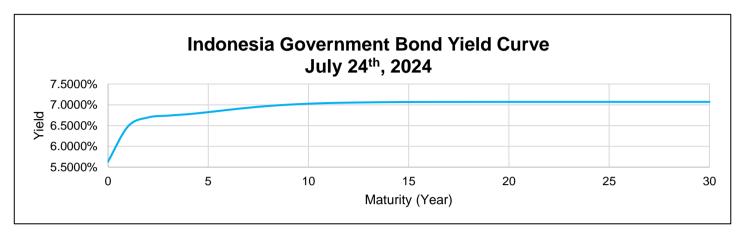

**Exhibit 4: Indonesia Government Bond Yield Curve** 

Source: PHEI and Binaartha

Exhibit 5: Indonesia Composite Bond Index vs Indeks Harga Saham Gabungan (Jakarta Composite Index)

Source: PHEI, Bloomberg and Binaartha

## **Domestic Market Update**

- On July 24<sup>th</sup>, 2024, the yield curve for the 10-year Indonesia Government Bond closed at a level of 7.0256%, marking a slight decrease of 0.47-bps compared to previous day.
- According to KSEI's information, PT Adhi Commuter Properti, Tbk (ADCP:IJ) will conduct a corporate action by paying its 9<sup>th</sup> coupon, which is 11% per annum, quarterly, for its "OBLIGASI II ADHI COMMUTER PROPERTI TAHUN 2022 SERI B" on August 26th, 2024, with a recording date of August 20th, 2024.
- According to KSEI's information, PT Industri Kereta Api (INKA) will pay its 18<sup>th</sup> quarterly profit sharing for "SUKUK MUDHARABAH I INKA TAHUN 2020" on August 26<sup>th</sup>, 2024, with a recording date of August 20<sup>th</sup>, 2024. The exact amount will be confirmed later due to the floating rate.