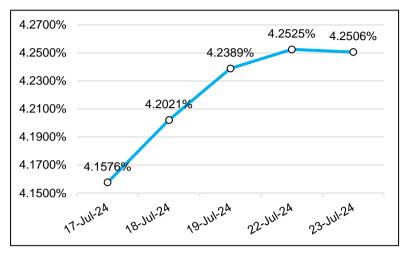

#### Exhibit 1: United States 10-Year Bond Yield

Sources: Bloomberg and Binaartha

## **Global Market Update**

- On July 23<sup>rd</sup>, 2024, the yield on US 10-year government bonds closed at 4.2506%, down by 0.19-bps compared to the previous day.
- In July 2024, the UK Composite PMI rose to 52.7, surpassing expectations of 52.6. This indicates strong growth in both services and manufacturing, with manufacturing reaching its highest output since February 2022. The economy has been expanding steadily, averaging a PMI of 53.0 throughout 2024.
- In June 2024, Malaysia's annual inflation rate unexpectedly held steady at 2.0%, below the expected 2.2%. This marks the second consecutive month at this level, the highest since August 2023. Prices increased for food, housing, health, transport, and other categories, reflecting ongoing inflationary pressures across various sectors.