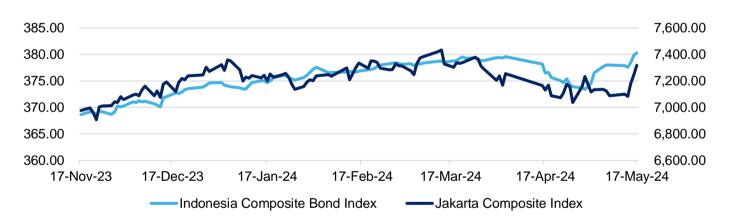

# Indonesia Government Bond Yield Curve May 17th, 2024

Source: PHEI and Binaartha

Exhibit 5: Indonesia Composite Bond Index vs Indeks Harga Saham Gabungan (Jakarta Composite Index)

Source: Bloomberg and Binaartha