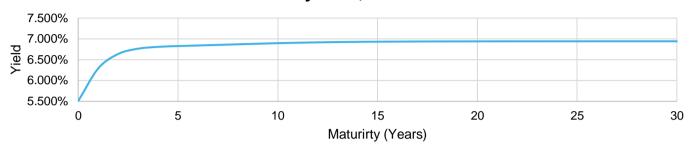

**Exhibit 4: Indonesia Government Bond Yield Curve** 

# Indonesia Government Bond Yield Curve May 17th, 2024

Source: PHEI and Binaartha

Exhibit 5: Indonesia Composite Bond Index vs Indeks Harga Saham Gabungan (Jakarta Composite Index)

Source: Bloomberg and Binaartha