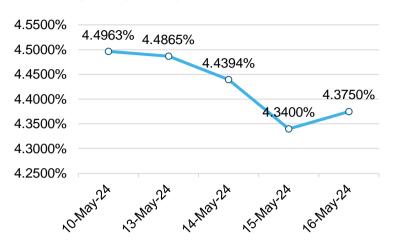

#### Exhibit 1: United States 10-Year Bond Yield

Sources: Bloomberg and Binaartha

#### **Global Market Update**

- On May 16th, 2024, the yield on the US 10-year
   Government Bond closed at a level of 4.375%, marking an increase of 3 bps from the previous day.
- In April 2024, the annual inflation rate in the euro area remained stable at 2.4%, unchanged from March 2024. This rate was significantly lower compared to the 7.0% recorded a year earlier. In the EU, the annual inflation rate also remained stable at 2.6% compared to March 2024.
- In Q1-2024, Malaysia's economy performed better, with Gross Domestic Product (GDP) expanding by 4.2%
   YoY, compared to 2.9% YoY in Q4-2023. Throughout this quarter, all sectors on the supply side showed improved growth, especially the Services and Manufacturing sectors.