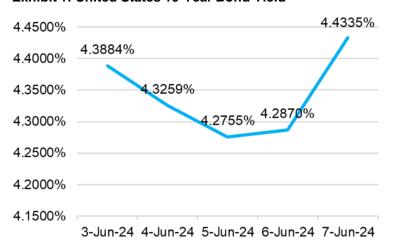

#### Exhibit 1: United States 10-Year Bond Yield

Sources: Bloomberg and Binaartha

#### **Exhibit 2: Global Government Bond Yield**

|           | Yiel    |          |         |  |
|-----------|---------|----------|---------|--|
| Countries | Last    | Previous | Change  |  |
| US        | 4.4335% | 4.2870%  | 0.1465% |  |
| UK        | 4.2620% | 4.1740%  | 0.0880% |  |
| Japan     | 1.0370% | 0.9680%  | 0.0690% |  |
| China     | 2.3060% | 2.3050%  | 0.0010% |  |
| Australia | 4.2207% | 4.2206%  | 0.0001% |  |

## **Global Market Update**

- On June 7<sup>th</sup>, 2024, the yield on the US 10-year Government Bond closed at a level of 4.4335%, marking an increase of 14.65 bps from the previous day.
- In Q1 2024, Japan's economy shrank by 1.8%, better than expected. Business spending didn't drop as much as predicted, which was forecasted to decline by 2%.
  Private consumption continued to weaken for the fourth quarter, mainly due to high prices, slow wage growth, and an earthquake at the start of the year.
- In April 2024, Malaysia's industrial production rose by 6.1% compared to the previous year. It was faster than the 2.4% increase in March but slightly below market expectations. This growth was driven by higher mining and manufacturing activity.