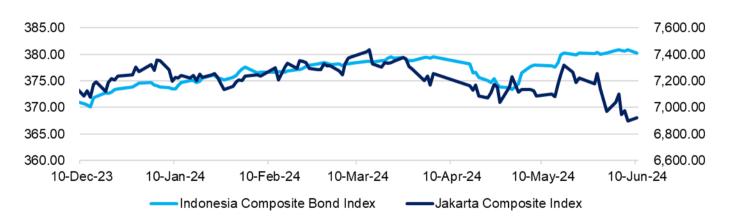

# Indonesia Government Bond Yield Curve June 10th, 2024

Source: PHEI and Binaartha

Exhibit 5: Indonesia Composite Bond Index vs Indeks Harga Saham Gabungan (Jakarta Composite Index)

Source: Bloomberg and Binaartha