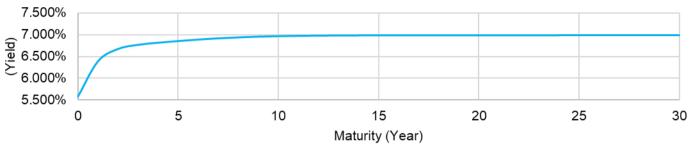

**Exhibit 4: Indonesia Government Bond Yield Curve** 

# Indonesia Government Bond Yield Curve June 10th, 2024

Source: PHEI and Binaartha

Exhibit 5: Indonesia Composite Bond Index vs Indeks Harga Saham Gabungan (Jakarta Composite Index)

Source: Bloomberg and Binaartha

# **Market Projection**

We predict the 10-year Indonesia Government Yield Curve will continue to move within range 6.4980% - 7.1821% for next Tuesday. Recommendations: FR0102, FR0089, FR0062, FR093, and FR0088.